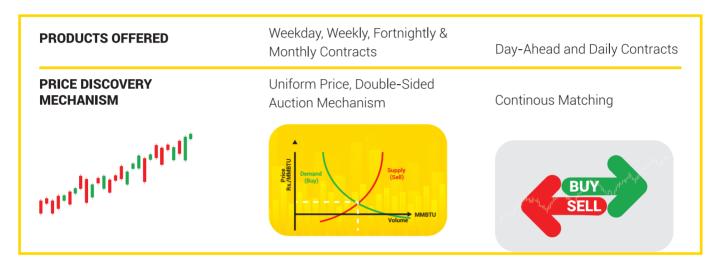

### **Product Offering**

### **Salient Features**

| Automated Platform                       | Facilitates - Trading, delivery and financial settlement                                                                                                                              |
|------------------------------------------|---------------------------------------------------------------------------------------------------------------------------------------------------------------------------------------|
| Contract Listing                         | Contracts are available as per the trading calendar                                                                                                                                   |
| Contract Start Day                       | As per the trading calendar                                                                                                                                                           |
| Last Trading Day                         | As per the trading calendar                                                                                                                                                           |
| Trading Period                           | Monday to Friday                                                                                                                                                                      |
| Trading Session                          | Monday to Friday: 10 AM to 2 PM                                                                                                                                                       |
| Lot Size                                 | 1 lot = 50 MMBtu (per day)                                                                                                                                                            |
| Bid Unit                                 | INR/MMBtu                                                                                                                                                                             |
| Price Tick                               | 1 INR/MMBtu                                                                                                                                                                           |
| Price Discovery/<br>Matching Methodology | <b>Auction:</b> Uniform price, open, double-sided auction (Top 5 bids — buy/sell visible) Bids collected during trading hours and then matched (Weekly/Weekday/Fortnightly & Monthly) |
|                                          | Continuous Trading: Day-Ahead and Daily                                                                                                                                               |
|                                          | For ceiling price domestic gas: Uniform price, open, double-sided auction for all contracts                                                                                           |
| Types of Delivery                        | Delivered: Gas and transmission capacity together                                                                                                                                     |
|                                          | Ex-hub: Gas only. Capacity will be organised by Buyer                                                                                                                                 |
| Margins                                  | Margins from both Buyers & Sellers in Cash/Non-cash form                                                                                                                              |