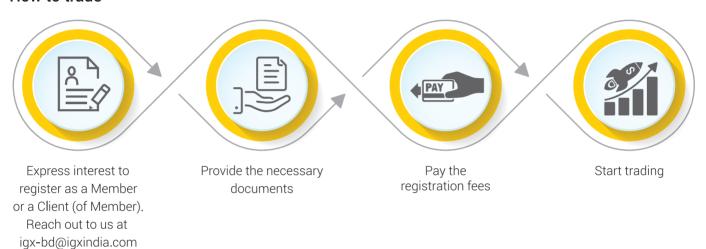

|
| Types of Delivery                        | Delivered: Gas and transmission capacity together                                                                                                                                     |
|                                          | Ex-hub: Gas only. Capacity will be organised by Buyer                                                                                                                                 |
| Margins                                  | Margins from both Buyers & Sellers in Cash/Non-cash form                                                                                                                              |

<sup>\*</sup>Trading calendar is available on IGX website





### **Trade Flow**



### How to trade



### **Access and Membership**





### **Proprietary Member**

Member who can self-trade and also on behalf of their affiliates/associates



### **Trading & Clearing Member**

Member who can only trade on behalf of their clients







### Clients

An entity that has been registered through a Member as a Buyer/Seller

The Client has to settle their financial obligations through their respective Members





### **Regional Gas Hubs Along with Delivery Points**



# India's first matural gas exchange

### **INDIAN GAS EXCHANGE**



**PROMOTERS**